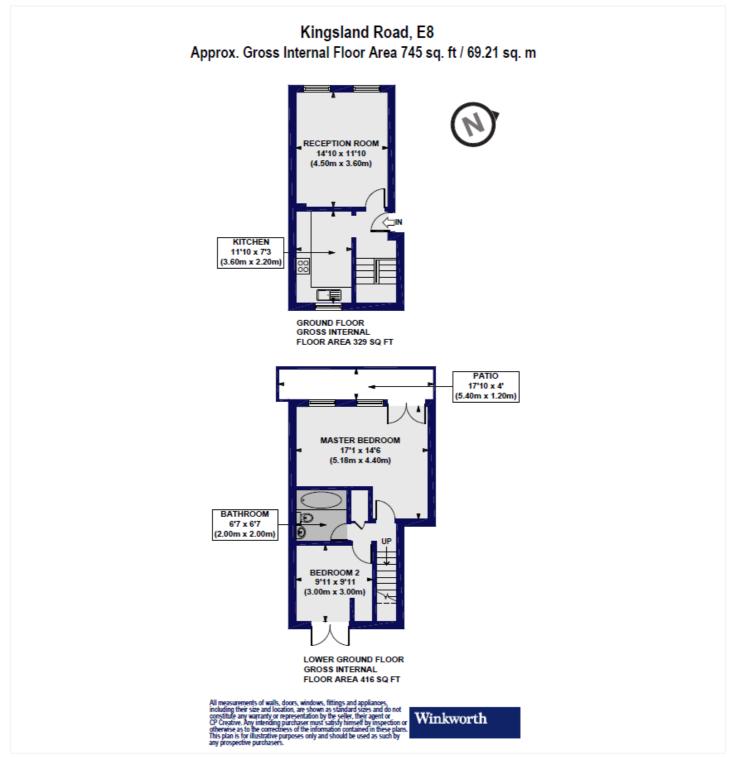

#### **DESCRIPTION:**

A spacious, two double bedroom set across the lower ground and ground floor of this handsome Georgian building in Hackney, E8. Standing well in excess of 700sqft, upon entering through the front door, you are welcomed into a wonderfully bright west-facing reception room with beautiful sash windows. The rear of the building occupies a fully equipped kitchen with ample worktop space and plentiful cupboard space. The lower ground floor occupies two genuine double bedrooms, the master bedroom benefitting from access to a private patio space. The property is completed with a modern family bathroom with white three-piece suite, and further benefits from off street gated parking.

# Winkworth

See things differently

This floorplan is for illustration purposes only and is not to scale. The position and size of doors, windows, appliances and other features are approximate.

Hackney | 020 8986 4216 | hackney@winkworth.co.uk