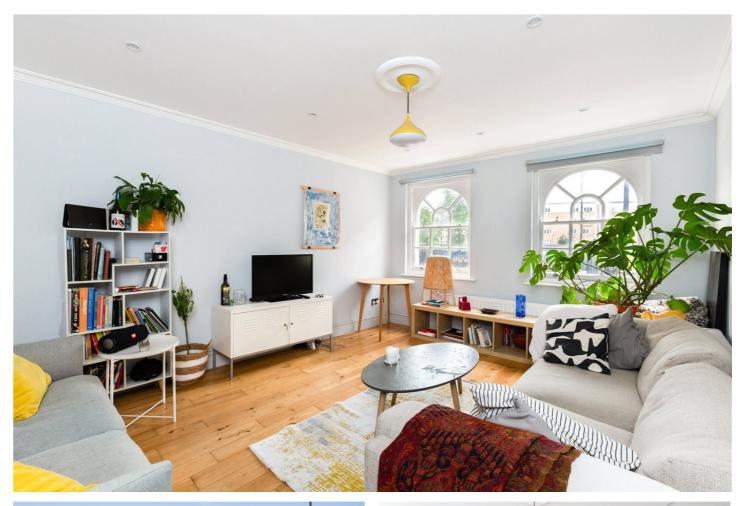

#### **DESCRIPTION:**

A spacious, two double bedroom set across the lower ground and ground floor of this handsome Georgian building in Hackney, E8. Standing well in excess of 700sqft, upon entering through the front door, you are welcomed into a wonderfully bright west-facing reception room with beautiful sash windows. The rear of the building occupies a fully equipped kitchen with ample worktop space and plentiful cupboard space. The lower ground floor occupies two genuine double bedrooms, the master bedroom benefitting from access to a private patio space. The property is completed with a modern family bathroom with white three-piece suite, and further benefits from off street gated parking.