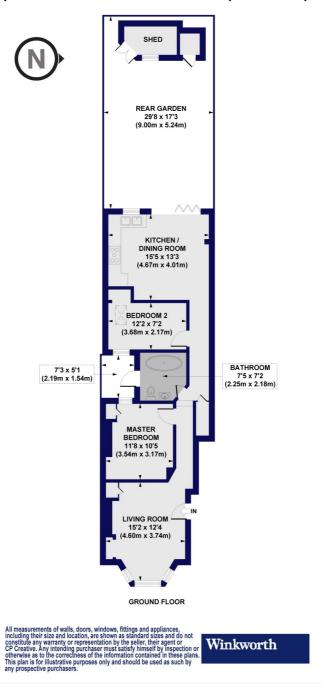

## Mount Pleasant Road, N17 Approx. Gross Internal Floor Area 755 sq. ft / 70.12 sq. m

This floorplan is for illustration purposes only and is not to scale. The position and size of doors, windows, appliances and other features are approximate.