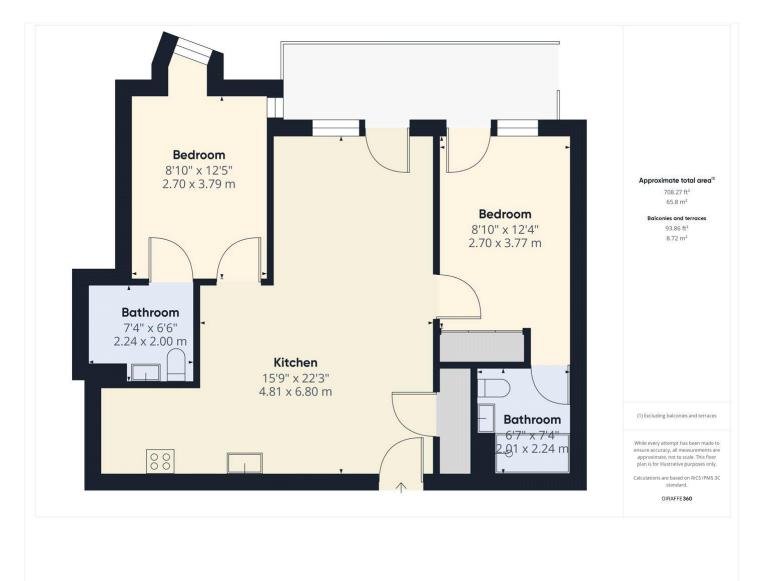

This floorplan is for illustration purposes only and is not to scale. The position and size of doors, windows, appliances and other features are approximate.

Reading | 0118 4022 300 | reading@winkworth.co.uk