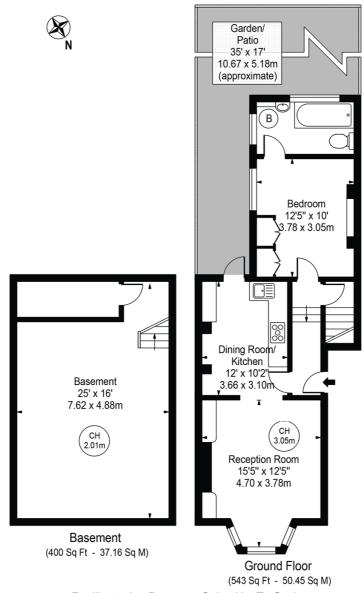

## Bracewell Road Approx. Gross Internal Area 943 Sq Ft - 87.61 Sq M

For Illustration Purposes Only - Not To Scale

This floor plan should be used as a general outline for guidance only and does not constitute in whole or in part an offer or contract.

Any intending purchaser or lessee should satisfy themselves by inspection, searches, enquiries and full survey as to the correctness of each statement. Any areas, measurements or distances quoted are approximate and should not be used to value a property or be the basis of any sale or let.

Copyright Morriarti Photography & Design LTD

This floorplan is for illustration purposes only and is not to scale. The position and size of doors, windows, appliances and other features are approximate.