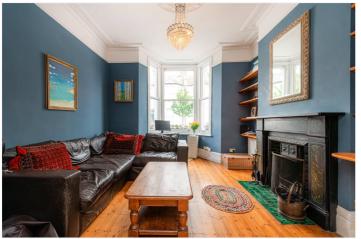

## **DESCRIPTION:**

The flat offers one bedroom with an ensuite bathroom. The kitchen offers an open plan room, leading into the grand reception room, which benefits from excellent natural light and an attractive aspect of Bracewell Road. The property benefits from excellent ceiling heights, period features and its own large cellar. The cellar offers a good opportunity to extend into subject to the necessary planning consents.