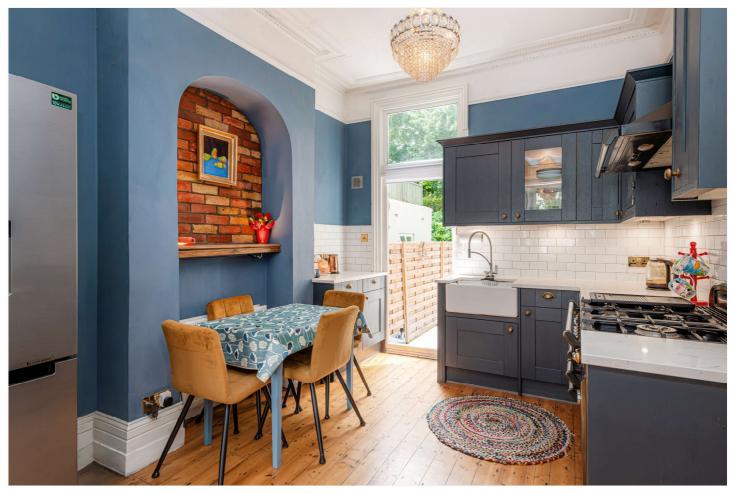

## **DESCRIPTION:**

The flat offers one bedroom with an ensuite bathroom. The kitchen offers an open plan room, leading into the grand reception room, which benefits from excellent natural light and an attractive aspect of Bracewell Road. The property benefits from excellent ceiling heights, period features and its own large cellar. The cellar offers a good opportunity to extend into subject to the necessary planning consents.

## **AT A GLANCE**

- Ground Floor Flat
- Fabulous Garden
- High Ceilings
- Large Cellar
- Newly Renovated
- Shaker Style Kitchen
- Opportunity to Extend Subject to the Necessary Planning Consents
- EPC Rating C