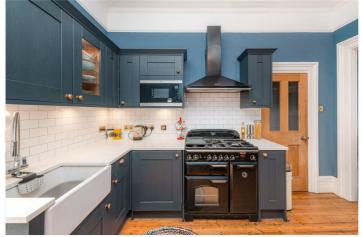

## **DESCRIPTION:**

The flat offers one bedroom with an ensuite bathroom. The kitchen offers an open plan room, leading into the grand reception room, which benefits from excellent natural light and an attractive aspect of Bracewell Road. The property benefits from excellent ceiling heights, period features and its own large cellar. The cellar offers a good opportunity to extend into subject to the necessary planning consents.

## **AT A GLANCE**

- Ground Floor Flat
- Fabulous Garden
- High Ceilings
- Large Cellar
- Newly Renovated
- Shaker Style Kitchen
- Opportunity to Extend Subject to the Necessary Planning Consents
- EPC Rating C