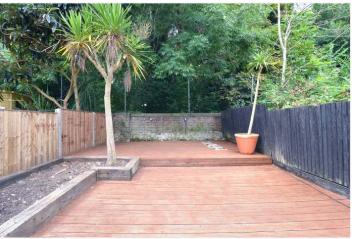

## **DESCRIPTION:**

A fantastic opportunity to purchase a large one/two bed ground floor garden flat in a fantastic location in Nunhead. This property comprises a large bedroom to the front, with a wide Victorian bay. The large reception benefits from direct access to a large private garden. The open-plan reception room/kitchen has been recently finished, incorporating new wood flooring, fridge freezer and another large bay window. The bathroom to the rear features brand new fixtures and fittings. The garden is a highlight of this fantastic Victorian conversion. It is west-facing and backs on to Nunhead Cemetery, making it very quiet and peaceful. Excellent transport links are provided via Nunhead (Thameslink) and Brockley (Overground). Shops, bars and amenities are situated on Evelina Road which is a short walk or Bellenden Road for some fantastic further selections.

## **AT A GLANCE**

- One-Two Double Bedroom
- Ground Floor Flat
- Reception Room/Kitchen
- Bathroom
- West-Facing Private Garden
- Share Of Freehold
- Chain Free