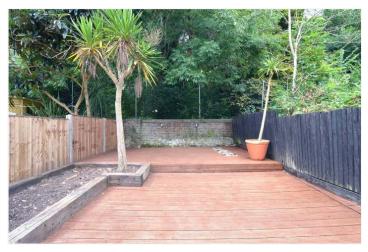

## **DESCRIPTION:**

A fantastic opportunity to purchase a large one/two bed ground floor garden flat in a fantastic location in Nunhead. This property comprises a large bedroom to the front, with a wide Victorian bay. The large reception benefits from direct access to a large private garden. The open-plan reception room/kitchen has been recently finished, incorporating new wood flooring, fridge freezer and another large bay window. The bathroom to the rear features brand new fixtures and fittings. The garden is a highlight of this fantastic Victorian conversion. It is west-facing and backs on to Nunhead Cemetery, making it very quiet and peaceful. Excellent transport links are provided via Nunhead (Thameslink) and Brockley (Overground). Shops, bars and amenities are situated on Evelina Road which is a short walk or Bellenden Road for some fantastic further selections.