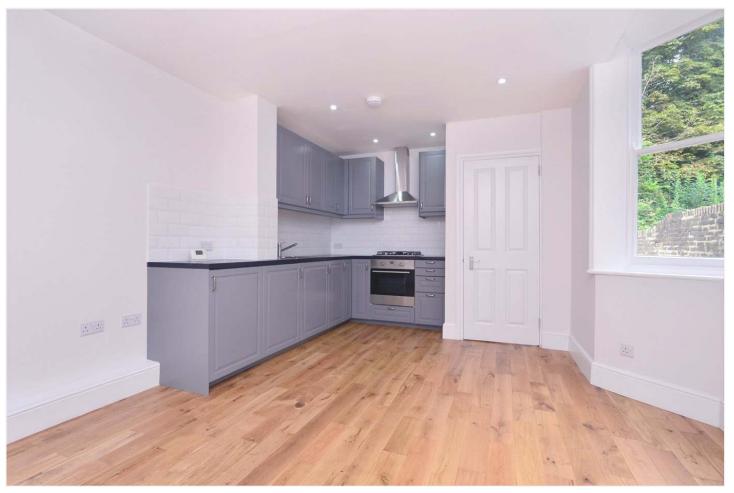

## **DESCRIPTION:**

A fantastic opportunity to purchase a large one/two bed ground floor garden flat in a fantastic location in Nunhead. This property comprises a large bedroom to the front, with a wide Victorian bay. The large reception benefits from direct access to a large private garden. The open-plan reception room/kitchen has been recently finished, incorporating new wood flooring, fridge freezer and another large bay window. The bathroom to the rear features brand new fixtures and fittings. The garden is a highlight of this fantastic Victorian conversion. It is west-facing and backs on to Nunhead Cemetery, making it very quiet and peaceful. Excellent transport links are provided via Nunhead (Thameslink) and Brockley (Overground). Shops, bars and amenities are situated on Evelina Road which is a short walk or Bellenden Road for some fantastic further selections.