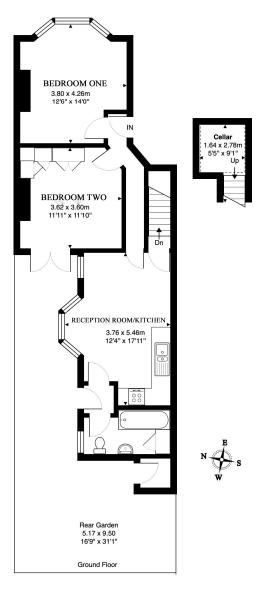

## Ivydale Road, Nunhead, SE15

Total Area: 62.6 m<sup>2</sup> ... 674 ft<sup>2</sup>

This Floorplan is provided without warranty, of any kind.
Bespoke Plans disclaims any warranty including,
without limitation, satisfaction, quality or accuracy of any dimensions

This floorplan is for illustration purposes only and is not to scale. The position and size of doors, windows, appliances and other features are approximate.

Dulwich | 020 8299 2722 | dulwich@winkworth.co.uk