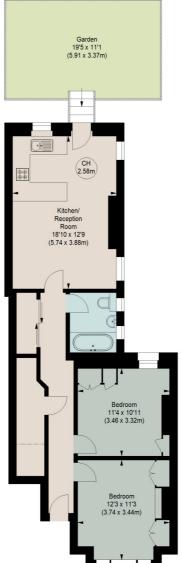

## Key: Approximate gross internal area 744 sq ft / 69.12 sq m

## RAISED GROUND FLOOR

The floor plan is not to scale and measurements and areas shown are approximate and therefore should be used for illustrative purposes only. The plan has been prepared in accordance with the RICS code of Measuring Practice and whilst we have confidence in the information produced, it must not be relied on. If there is any aspect of particular importance, you should carry out or commission your own inspection of the property.

This floorplan is for illustration purposes only and is not to scale. The position and size of doors, windows, appliances and other features are approximate.

Fulham & Parsons Green | 020 7731 3388 | fulham@winkworth.co.uk