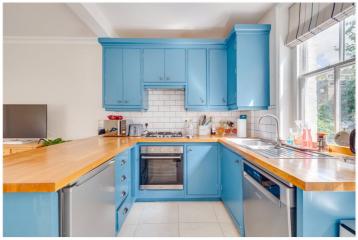

To the rear of the property is the impressive open plan kitchen reception room with ample space for both dining and relaxing. This wonderful room benefits from tons of natural light and there is a door leading out to the private, terraced garden, which offers the perfect spot for al-fresco dining.