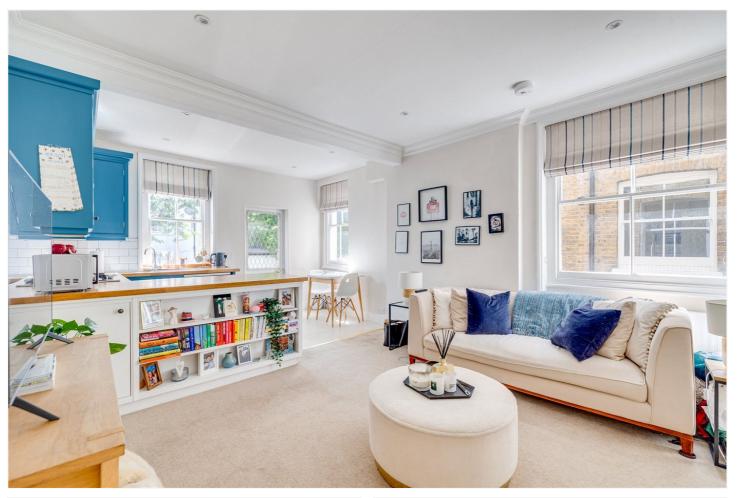

To the rear of the property is the impressive open plan kitchen reception room with ample space for both dining and relaxing. This wonderful room benefits from tons of natural light and there is a door leading out to the private, terraced garden, which offers the perfect spot for al-fresco dining.

The flat is in immaculate condition throughout and would make an ideal home for either two sharing professionals or a couple.

Vera Road runs off Munster Road where there is a variety of local shops. Fulham Road is only a short walk away providing a wide variety of shops and restaurants. Parsons Green is the nearest underground station, again only a few minutes' walk away.