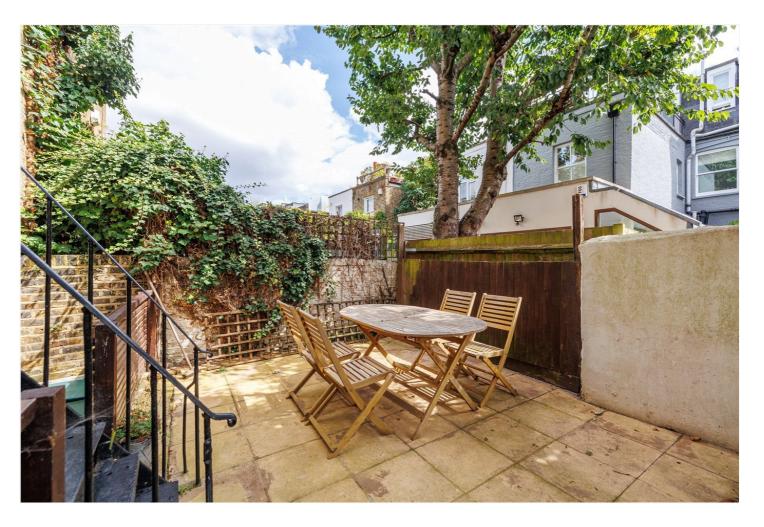

To the rear of the property is the impressive open plan kitchen reception room with ample space for both dining and relaxing. This wonderful room benefits from tons of natural light and there is a door leading out to the private, terraced garden, which offers the perfect spot for al-fresco dining.