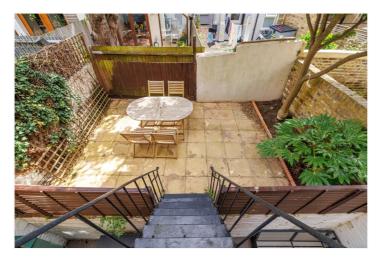

To the rear of the property is the impressive open plan kitchen reception room with ample space for both dining and relaxing. This wonderful room benefits from tons of natural light and there is a door leading out to the private, terraced garden, which offers the perfect spot for al-fresco dining.