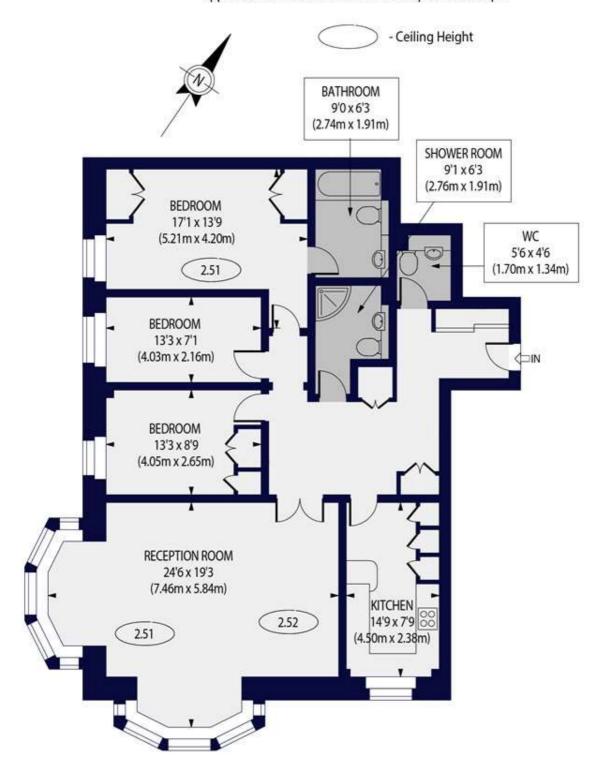

## BALMORAL COURT, NW8 6DW

Approx. Gross Internal Floor Area 1302 sq ft. / 120.98 sq.m

FIRST FLOOR

For Illustration Purposes Only - Not To Scale Floor Plan by www.nogaphotostudio.com Ref: No.50459

This floor plan should be used as a general outline for guidance only. Any intending purchaser or lessee should satisfy themselves by inspection, searches, enquiries and full survey as to the correctness of each statement. Any areas, measurements or distances quoted are approximate and should not be used to value a property or be the basis of any sale or let.