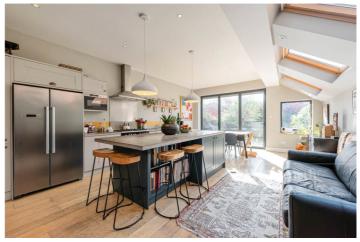

Winkworth

**DESCRIPTION:** We are excited to present this superb family home with accommodation arranged over three floors, measuring over 2020sqft. With attention to detail and quality throughout, the property's original period features have been preserved. Downstairs there is a formal reception room with a working wood burning stove. The owners have cleverly incorporated the rear reception room into the fully extended kitchen/diner creating a beautiful light space for the family to entertain and relax. There is also a downstairs cloakroom, separate utility and ample storage making this an extremely practical family home.