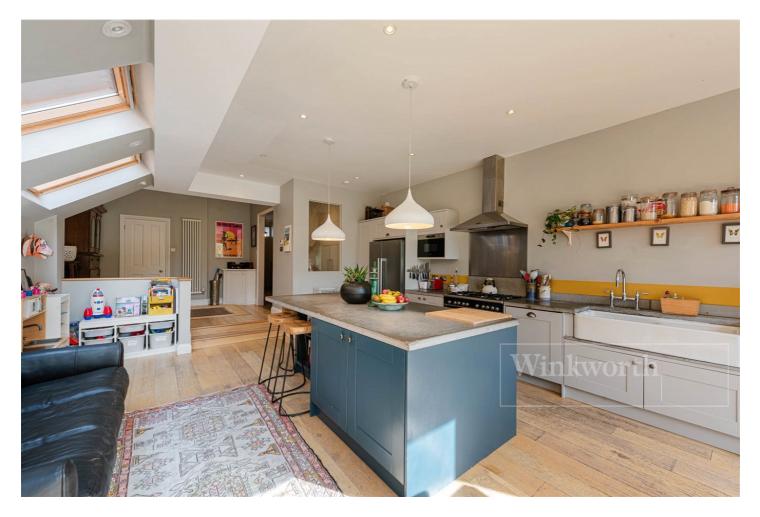

Winkworth

**DESCRIPTION:** We are excited to present this superb family home with accommodation arranged over three floors, measuring over 2020sqft. With attention to detail and quality throughout, the property's original period features have been preserved. Downstairs there is a formal reception room with a working wood burning stove. The owners have cleverly incorporated the rear reception room into the fully extended kitchen/diner creating a beautiful light space for the family to entertain and relax. There is also a downstairs cloakroom, separate utility and ample storage making this an extremely practical family home.