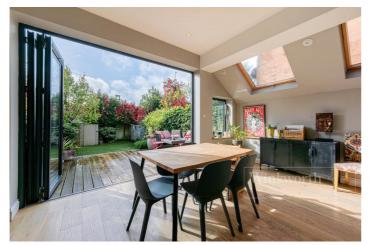

Winkworth

**DESCRIPTION:** We are excited to present this superb family home with accommodation arranged over three floors, measuring over 2020sqft. With attention to detail and quality throughout, the property's original period features have been preserved. Downstairs there is a formal reception room with a working wood burning stove. The owners have cleverly incorporated the rear reception room into the fully extended kitchen/diner creating a beautiful light space for the family to entertain and relax. There is also a downstairs cloakroom, separate utility and ample storage making this an extremely practical family home.