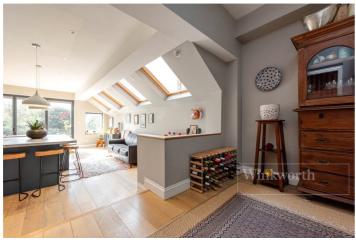

Winkworth

**DESCRIPTION:** We are excited to present this superb family home with accommodation arranged over three floors, measuring over 2020sqft. With attention to detail and quality throughout, the property's original period features have been preserved. Downstairs there is a formal reception room with a working wood burning stove. The owners have cleverly incorporated the rear reception room into the fully extended kitchen/diner creating a beautiful light space for the family to entertain and relax. There is also a downstairs cloakroom, separate utility and ample storage making this an extremely practical family home.