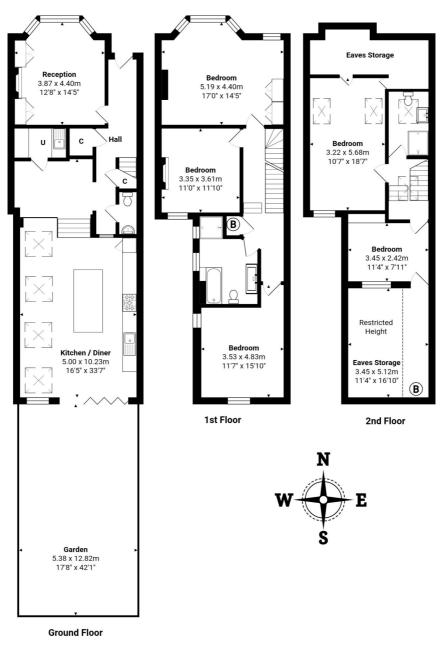

Winkworth

Total Area: 187.9 m<sup>2</sup> ... 2023 ft<sup>2</sup> (excluding eaves storage, garden)

This floorplan is for illustration purposes only and is not to scale. The position and size of doors, windows, appliances and other features are approximate.