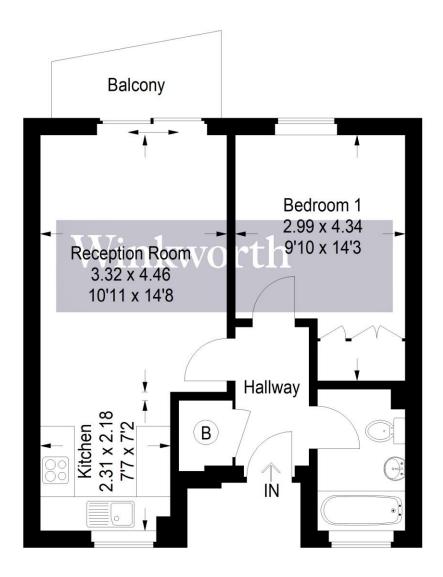

## Approximate Gross Internal Area 42.8 sq m / 461 sq ft

Illustration for identification purposes only, measurements are approximate, not to scale. Winkworth © 2022 (ID 855775)

This floorplan is for illustration purposes only and is not to scale. The position and size of doors, windows, appliances and other features are approximate.