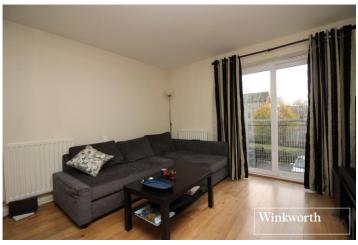

## **DESCRIPTION:**

This one bedroom first floor purpose built flat with lift access would make an ideal purchase for a first time buyer, downsizer or buy to let investor.

Located a short walk from Borehamwood Thameslink station and the High Street the property measures circa 461 square feet and benefits from a Southerly facing balcony, gas central heating and allocated parking space.

## **AT A GLANCE**

- 1 Bedroom
- Lift Access
- Balcony
- Double Glazed
- Allocated Parking Space
- 106 Year Lease