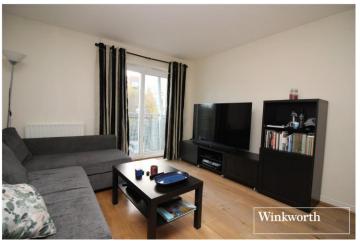

## **DESCRIPTION:**

This one bedroom first floor purpose built flat with lift access would make an ideal purchase for a first time buyer, downsizer or buy to let investor.

Located a short walk from Borehamwood Thameslink station and the High Street the property measures circa 461 square feet and benefits from a Southerly facing balcony, gas central heating and allocated parking space.

## **AT A GLANCE**

- 1 Bedroom
- Lift Access
- Balcony
- Double Glazed
- Allocated Parking Space
- 106 Year Lease